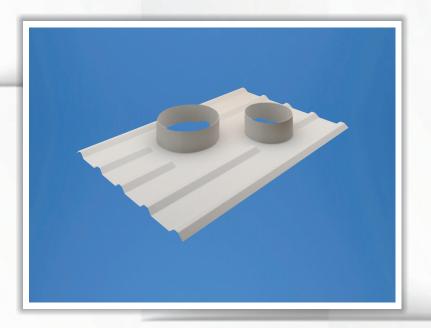

## SOAKER PANELS-ROOF CURBS

Our FGRP soaker panels-roof curbs are manufactured by high quality polyester gelcoats, resins and E-class glass fibre. These panels are weatherproof, UV resistant, corrosion resistant and suitable for outdoor use in harsh weather conditions of high humidity & temperature dominant in gulf region. Our soaker panels-roof curbs are technically the precise solution to offer a full waterproof joining between roof cladding and any projection above roof level. These projections are generally due to Smoke vents, exhaust fans, skylight, column beams, chimneys etc. These panels can be manufactured in a variety of dimensions with square, rectangular and circular openings. Our FGRP soaker panels-roof curbs have design life in excess of 40 years.

## PRODUCT ARRAY

Our soaker panels-roof curbs have following choices:

- Profiled panels with square/rectangular/circular opening
- Flat panels with square/rectangular/circular opening
- Split type panels for pre-existing projections
- Fire proof panels

Soaker Panel with multiple openings

Soaker panel split type