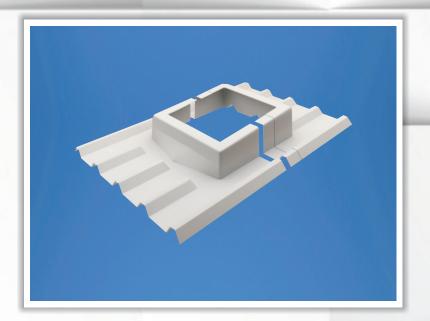

## SOAKER PANELS-ROOF CURBS

Our FGRP soaker panels-roof curbs are manufactured by high quality polyester gelcoats, resins and E-class glass fibre. These panels are weatherproof, UV resistant, corrosion resistant and suitable for outdoor use in harsh weather conditions of high humidity & temperature dominant in gulf region. Our soaker panels-roof curbs are technically the precise solution to offer a full waterproof joining between roof cladding and any projection above roof level. These projections are generally due to Smoke vents, exhaust fans, skylight, column beams, chimneys etc. These panels can be manufactured in a variety of dimensions with square, rectangular and circular openings. Our FGRP soaker panels-roof curbs have design life in excess of 40 years.

## PRODUCT ARRAY

Our soaker panels-roof curbs have following choices:

- Profiled panels with square/rectangular/circular opening
- Flat panels with square/rectangular/circular opening
- Split type panels for pre-existing projections
- Fire proof panels