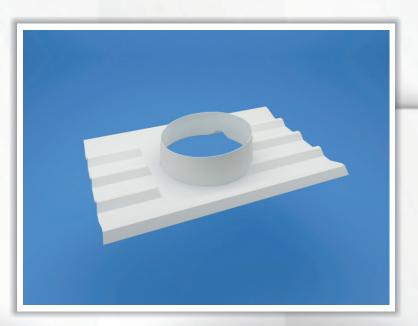

## SOAKER PANELS-ROOF CURBS

Our FGRP soaker panels-roof curbs are manufactured by high quality polyester gelcoats, resins and E-class glass fibre. These panels are weatherproof, UV resistant, corrosion resistant and suitable for outdoor use in harsh weather conditions of high humidity & temperature dominant in gulf region. Our soaker panels-roof curbs are technically the precise solution to offer a full waterproof joining between roof cladding and any projection above roof level. These projections are generally due to Smoke vents, exhaust fans, skylight, column beams, chimneys etc. These panels can be manufactured in a variety of dimensions with square, rectangular and circular openings. Our FGRP soaker panels-roof curbs have design life in excess of 40 years.

## PRODUCT ARRAY

Our soaker panels-roof curbs have following choices:

- Profiled panels with square/rectangular/circular opening
- Flat panels with square/rectangular/circular opening
- Split type panels for pre-existing projections
- Fire proof panels