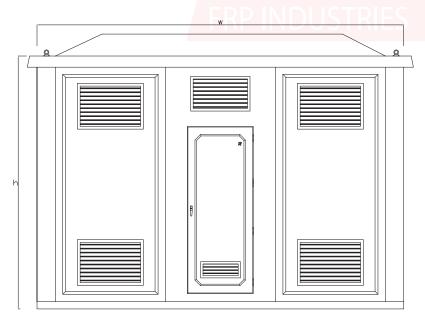

## Model: FKC Series (Kiosk For Capacitor Banks)

- Naturally ventilated with single leaf door in front
- Wall thickness 6 mm commonly and 10mm at stress points
- Anodized aluminum louvers with backup insect mesh
- Heavy duty butt hinges of stainless steel
- Heavy duty handle locking
- Wind stays on each door
- Lifting hooks
- All hardware of non-magnetic material or stainless steel
- Customizable with different accessories & dimensions

## All dimensions are in mm

| S.No. | Model Number | External Size |      |      |
|-------|--------------|---------------|------|------|
|       |              | h             | W    | d    |
| 1     | FKC300400225 | 3000          | 4000 | 2250 |
| 2     | FKC350465225 | 3500          | 4650 | 2250 |
| 3     | FKC365635225 | 3650          | 6350 | 2250 |
| 4     | FKC410465225 | 4100          | 4650 | 2250 |
| 5     | FKC450220220 | 4500          | 2200 | 2200 |