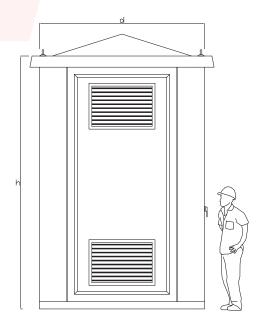

## All dimensions are in mm

| S.No. | Model Number | External Size |      |      |
|-------|--------------|---------------|------|------|
|       |              | h             | W    | d    |
| 1     | FKC300400225 | 3000          | 4000 | 2250 |
| 2     | FKC350465225 | 3500          | 4650 | 2250 |
| 3     | FKC365635225 | 3650          | 6350 | 2250 |
| 4     | FKC410465225 | 4100          | 4650 | 2250 |
| 5     | FKC450220220 | 4500          | 2200 | 2200 |

SIDE ELEVATION