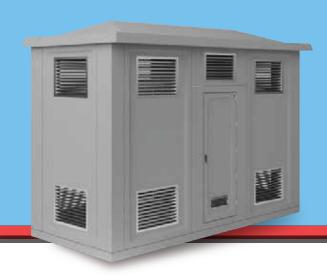

## Model: FKC Series (Kiosk For Capacitor Banks)

- Naturally ventilated with single leaf door in front
- Wall thickness 6 mm commonly and 10mm at stress points
- Anodized aluminum louvers with backup insect mesh
- Heavy duty butt hinges of stainless steel
- Heavy duty handle locking
- Wind stays on each door
- Lifting hooks
- All hardware of non-magnetic material or stainless steel
- Customizable with different accessories & dimensions

## Options

- Higher wall thickness
- Insulated construction with PU Foam encapsulated with FRP
- Anti-vandal construction with WBP plywood encapsulated with FRP
- Higher fire rating